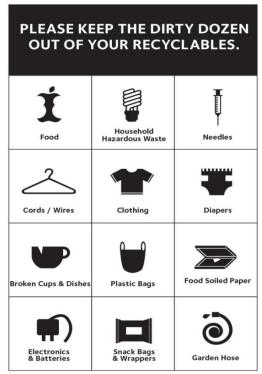

## RECYCLING CONTAMINATION NOTICE

| Dat                                                                                                     | re: Address:                                                                                                                                                                                                                                                                                                                                                                             |
|---------------------------------------------------------------------------------------------------------|------------------------------------------------------------------------------------------------------------------------------------------------------------------------------------------------------------------------------------------------------------------------------------------------------------------------------------------------------------------------------------------|
|                                                                                                         | ntamination:  Cart full of trash.  Please unload the trash from the recycling cart to ensure we can collect your recycling on your next recycling service day.  May be billed accordingly due to contamination in recycling cart.                                                                                                                                                        |
| (Mo                                                                                                     | tor Oil & Hazardous Waste:  Contaminated motor oil will not be collected. Hazardous materials will not be collected. tor oil, paint, anti-freeze, cleaning supplies, batteries, light bulbs, etc.) Electronic waste will not be collected. Cooking oil, transmission fluid or antifreeze will not be collected. Visit Sparks.wm.com for a list of locations that accept hazardous waste. |
|                                                                                                         | erflow:  All materials must be placed inside cart and the lid should be at least half-way closed.                                                                                                                                                                                                                                                                                        |
|                                                                                                         | eycling is Every Other Week:  Recycling at your address is next week. To view a recycling calendar, please visit Sparks.wm.com.                                                                                                                                                                                                                                                          |
| pri                                                                                                     | ase review the checked items listed below and correct or to your next scheduled service.  Cart was not placed curbside by 7 a.m.  Improper location — place at the curb, clear of all parked cars, with handles facing away from the street.                                                                                                                                             |
| Oth                                                                                                     | ner problem(s) not listed above:                                                                                                                                                                                                                                                                                                                                                         |
|                                                                                                         |                                                                                                                                                                                                                                                                                                                                                                                          |
|                                                                                                         | ver:                                                                                                                                                                                                                                                                                                                                                                                     |
| If you have questions about the items marked on this tag, please call customer service at 775-329-8822. |                                                                                                                                                                                                                                                                                                                                                                                          |
| See                                                                                                     | reverse side for recycling information.                                                                                                                                                                                                                                                                                                                                                  |