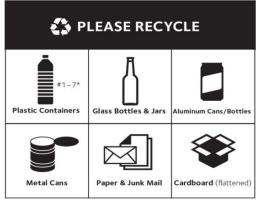

Recycle Often. Recycle Right.<sup>™</sup>

<sup>\*</sup> Except #6 Polystyrene Foam